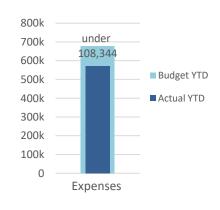

### How do our operational expenses compare to last year?

So far this year, are our expenses over or under what we budgeted?

| Expenses   |               |  |  |
|------------|---------------|--|--|
| Budget YTD | 678,438       |  |  |
| Actual YTD | 570,095       |  |  |
| Difference | under 108,344 |  |  |