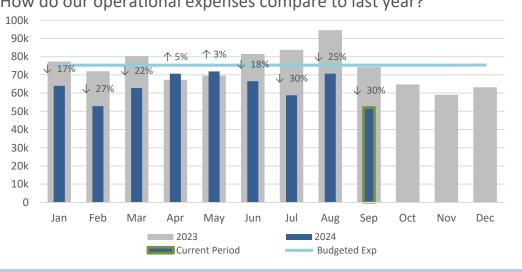

### How do our operational expenses compare to last year?

So far this year, are our expenses over or under what we budgeted?

#### **Operational Expense Comparison**

| -                                                |         |         |                   | 2024<br>Budgeted |
|--------------------------------------------------|---------|---------|-------------------|------------------|
| Month                                            | 2023    | 2024    | % Change          | Exp              |
| Jan                                              | 77,349  | 63,960  | ↓ 17%             | 75,382           |
| Feb                                              | 71,932  | 52,815  | ↓ 27%             | 75,382           |
| Mar                                              | 80,288  | 62,741  | ↓ 22%             | 75,382           |
| Apr                                              | 67,269  | 70,612  | ↑ <b>5%</b>       | 75,382           |
| May                                              | 69,496  | 71,842  | ↑ <mark>3%</mark> | 75,382           |
| Jun                                              | 81,435  | 66,550  | ↓ 18%             | 75,382           |
| Jul                                              | 83,724  | 58,816  | ↓ 30%             | 75,382           |
| Aug                                              | 94,521  | 70,608  | ↓ 25%             | 75,382           |
| Sep                                              | 74,244  | 52,151  | ↓ 30%             | 75,382           |
| Oct                                              | 64,758  |         |                   | 75,382           |
| Nov                                              | 59,066  |         |                   | 75,382           |
| Dec                                              | 63,191  |         |                   | 75,406           |
| Total                                            | 887,273 | 570,095 |                   | 904,608          |
| Overall % change compared to this time last year |         |         | ↓ <b>19%</b>      |                  |