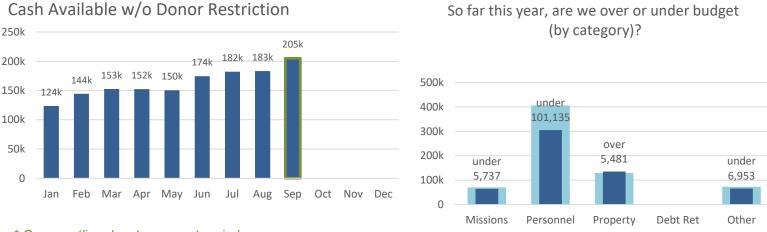

### Cash Available w/o Donor Restriction

| Month | Cash & Cash<br>Equivalents | Liabilities &<br>Restricted<br>Cash | Cash<br>Available |
|-------|----------------------------|-------------------------------------|-------------------|
| Jan   | 325,245                    | (201,719)                           | 123,526           |
| Feb   | 338,321                    | (194,084)                           | 144,237           |
| Mar   | 356,041                    | (203,442)                           | 152,598           |
| Apr   | 390,211                    | (237,802)                           | 152,409           |
| May   | 386,605                    | (236,316)                           | 150,289           |
| Jun   | 396,247                    | (221,795)                           | 174,452           |
| Jul   | 400,356                    | (218,132)                           | 182,225           |
| Aug   | 392,936                    | (209,736)                           | 183,200           |
| Sep   | 397,545                    | (192,545)                           | 205,000           |
| Oct   |                            |                                     |                   |
| Nov   |                            |                                     |                   |
| Dec   |                            |                                     |                   |

### Budget Expense Category, Actual vs. Budget

| Expense<br>Category | % of Total<br>Actual | Actual YTD | Budget YTD | Variance      |
|---------------------|----------------------|------------|------------|---------------|
| Missions            | 11%                  | 64,492     | 70,229     | under 5,737   |
| Personnel           | 53%                  | 304,931    | 406,066    | under 101,135 |
| Property            | 24%                  | 134,867    | 129,385    | over 5,481    |
| Debt Ret            | 0%                   | -          | -          |               |
| Other               | 12%                  | 65,805     | 72,758     | under 6,953   |
| Total               | 100%                 | 570,095    | 678,438    | under 108,344 |