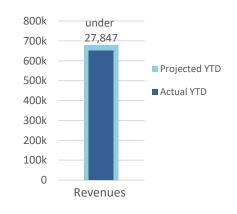

So far this year, are our revenues over or under what we projected?

Budget YTD Actual YTD

\* Blue highlights denote months with 5 weeks.

| Revenues      |              |  |
|---------------|--------------|--|
| Projected YTD | 678,438      |  |
| Actual YTD    | 650,591      |  |
| Difference    | under 27,847 |  |