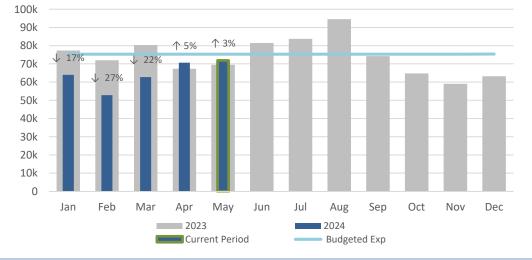

## How do our operational expenses compare to last year?

#### **Operational Expense Comparison**

|                                                  |         |         |              | 2024     |
|--------------------------------------------------|---------|---------|--------------|----------|
|                                                  |         |         |              | Budgeted |
| Month                                            | 2023    | 2024    | % Change     | Exp      |
| Jan                                              | 77,349  | 63,960  | ↓ 17%        | 75,382   |
| Feb                                              | 71,932  | 52,815  | ↓ 27%        | 75,382   |
| Mar                                              | 80,288  | 62,741  | ↓ 22%        | 75,382   |
| Apr                                              | 67,269  | 70,612  | ↑ 5%         | 75,382   |
| May                                              | 69,496  | 71,842  | ↑ 3%         | 75,382   |
| Jun                                              | 81,435  |         |              | 75,382   |
| Jul                                              | 83,724  |         |              | 75,382   |
| Aug                                              | 94,521  |         |              | 75,382   |
| Sep                                              | 74,244  |         |              | 75,382   |
| Oct                                              | 64,758  |         |              | 75,382   |
| Nov                                              | 59,066  |         |              | 75,382   |
| Dec                                              | 63,191  |         |              | 75,406   |
| Total                                            | 887,273 | 321,970 |              | 904,608  |
| Overall % change compared to this time last year |         |         | ↓ <b>12%</b> |          |