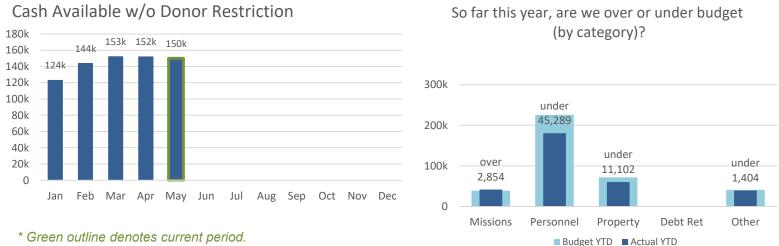

## Cash Available w/o Donor Restriction

| Month | Cash & Cash<br>Equivalents | Liabilities &<br>Restricted<br>Cash | Cash<br>Available |
|-------|----------------------------|-------------------------------------|-------------------|
| Jan   | 325,245                    | (201,719)                           | 123,526           |
| Feb   | 338,321                    | (194,084)                           | 144,237           |
| Mar   | 356,041                    | (203,442)                           | 152,598           |
| Apr   | 390,211                    | (237,802)                           | 152,409           |
| May   | 386,605                    | (236,316)                           | 150,289           |
| Jun   |                            |                                     |                   |
| Jul   |                            |                                     |                   |
| Aug   |                            |                                     |                   |
| Sep   |                            |                                     |                   |
| Oct   |                            |                                     |                   |
| Nov   |                            |                                     |                   |
| Dec   |                            |                                     |                   |
|       |                            |                                     |                   |

### Budget Expense Category, Actual vs. Budget

| Expense<br>Category | % of Total<br>Actual | Actual YTD | Budget YTD | Variance     |
|---------------------|----------------------|------------|------------|--------------|
| Missions            | 13%                  | 41,870     | 39,016     | over 2,854   |
| Personnel           | 56%                  | 180,304    | 225,592    | under 45,289 |
| Property            | 19%                  | 60,364     | 71,466     | under 11,102 |
| Debt Ret            | 0%                   | -          | -          |              |
| Other               | 12%                  | 39,432     | 40,836     | under 1,404  |
| Total               | 100%                 | 321,970    | 376,910    | under 54,941 |