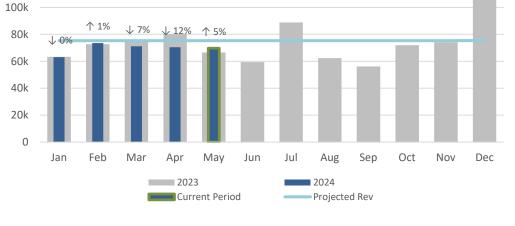

## How does our revenue w/o donor restriction compare to last year?

So far this year, are our revenues over or under what we projected?

### Revenue w/o Donor Restriction Comparison

|                                                  |         |         |             | 2024<br>Projected |
|--------------------------------------------------|---------|---------|-------------|-------------------|
| Month                                            | 2023    | 2024    | % Change    | Rev               |
| Jan                                              | 63,289  | 62,983  | ↓ 0%        | 75,382            |
| Feb                                              | 72,709  | 73,526  | ↑ 1%        | 75,382            |
| Mar                                              | 76,083  | 71,102  | ↓7%         | 75,382            |
| Apr                                              | 80,120  | 70,423  | ↓ 12%       | 75,382            |
| May                                              | 66,454  | 69,722  | ↑ 5%        | 75,382            |
| Jun                                              | 59,390  |         |             | 75,382            |
| Jul                                              | 88,770  |         |             | 75,382            |
| Aug                                              | 62,267  |         |             | 75,382            |
| Sep                                              | 56,101  |         |             | 75,382            |
| Oct                                              | 71,905  |         |             | 75,382            |
| Nov                                              | 74,057  |         |             | 75,382            |
| Dec                                              | 124,224 |         |             | 75,406            |
| Total                                            | 895,368 | 347,756 |             | 904,608           |
| Overall % change compared to this time last year |         |         | ↓ <b>3%</b> |                   |

\* Blue highlights denote months with 5 weeks.