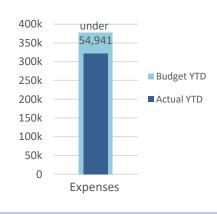

## How do our operational expenses compare to last year?

### Budget Expense Category, Actual vs. Budget

| Expense<br>Category | % of Total<br>Actual | Actual YTD | Budget YTD | Variance     |
|---------------------|----------------------|------------|------------|--------------|
| Missions            | 13%                  | 41,870     | 39,016     | over 2,854   |
| Personnel           | 56%                  | 180,304    | 225,592    | under 45,289 |
| Property            | 19%                  | 60,364     | 71,466     | under 11,102 |
| Debt Ret            | 0%                   | -          | -          |              |
| Other               | 12%                  | 39,432     | 40,836     | under 1,404  |
| Total               | 100%                 | 321,970    | 376,910    | under 54,941 |

| Revenues      |              |  |
|---------------|--------------|--|
| Projected YTD | 376,910      |  |
| Actual YTD    | 347,756      |  |
| Difference    | under 29,155 |  |

| Expenses   |              |  |  |
|------------|--------------|--|--|
| Budget YTD | 376,910      |  |  |
| Actual YTD | 321,970      |  |  |
| Difference | under 54,941 |  |  |