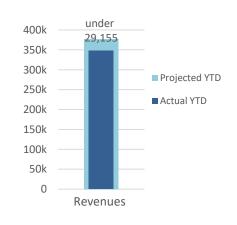

| Revenues      |              |  |
|---------------|--------------|--|
| Projected YTD | 376,910      |  |
| Actual YTD    | 347,756      |  |
| Difference    | under 29,155 |  |

| Expenses   |              |  |  |
|------------|--------------|--|--|
| Budget YTD | 376,910      |  |  |
| Actual YTD | 321,970      |  |  |
| Difference | under 54,941 |  |  |