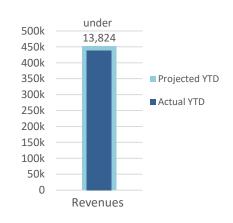

#### Budget Expense Category, Actual vs. Budget

| Expense<br>Category | % of Total<br>Actual | Actual YTD | Budget YTD | Variance     |
|---------------------|----------------------|------------|------------|--------------|
| Missions            | 12%                  | 48,101     | 46,819     | over 1,282   |
| Personnel           | 57%                  | 222,840    | 270,711    | under 47,871 |
| Property            | 18%                  | 69,800     | 86,257     | under 16,457 |
| Debt Ret            | 0%                   | -          | -          |              |
| Other               | 12%                  | 47,778     | 48,506     | under 727    |
| Total               | 100%                 | 388,520    | 452,292    | under 63,773 |