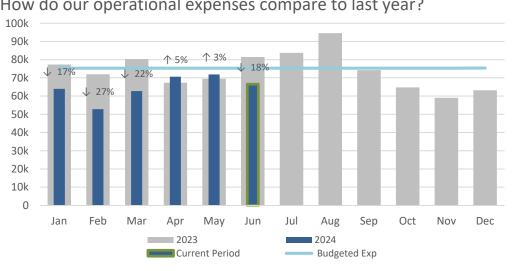

\* Blue highlights denote months with 5 weeks.

| Revenues      |              |  |
|---------------|--------------|--|
| Projected YTD | 452,292      |  |
| Actual YTD    | 438,468      |  |
| Difference    | under 13,824 |  |