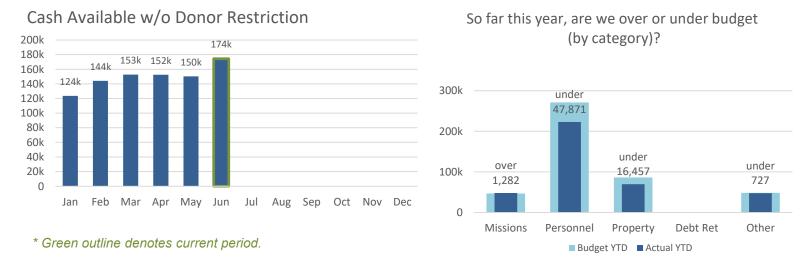

## Cash Available w/o Donor Restriction

| Month | Cash & Cash<br>Equivalents | Liabilities &<br>Restricted<br>Cash | Cash<br>Available |
|-------|----------------------------|-------------------------------------|-------------------|
| Jan   | 325,245                    | (201,719)                           | 123,526           |
| Feb   | 338,321                    | (194,084)                           | 144,237           |
| Mar   | 356,041                    | (203,442)                           | 152,598           |
| Apr   | 390,211                    | (237,802)                           | 152,409           |
| May   | 386,605                    | (236,316)                           | 150,289           |
| Jun   | 396,247                    | (221,795)                           | 174,452           |
| Jul   |                            |                                     |                   |
| Aug   |                            |                                     |                   |
| Sep   |                            |                                     |                   |
| Oct   |                            |                                     |                   |
| Nov   |                            |                                     |                   |
| Dec   |                            |                                     |                   |
|       |                            |                                     |                   |