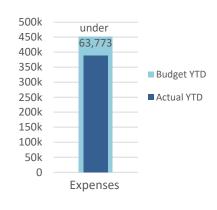

## How do our operational expenses compare to last year?

So far this year, are our expenses over or under what we budgeted?

So far this year: Revenues w/o Donor Restrictions - Operational Expenses = \$49,948

#### **Operational Expense Comparison**

|                                                  |         |         |                   | 2024     |
|--------------------------------------------------|---------|---------|-------------------|----------|
|                                                  |         |         |                   | Budgeted |
| Month                                            | 2023    | 2024    | % Change          | Exp      |
| Jan                                              | 77,349  | 63,960  | ↓ 17%             | 75,382   |
| Feb                                              | 71,932  | 52,815  | ↓ 27%             | 75,382   |
| Mar                                              | 80,288  | 62,741  | ↓ 22%             | 75,382   |
| Apr                                              | 67,269  | 70,612  | ↑ 5%              | 75,382   |
| May                                              | 69,496  | 71,842  | ↑ <mark>3%</mark> | 75,382   |
| Jun                                              | 81,435  | 66,550  | ↓ 18%             | 75,382   |
| Jul                                              | 83,724  |         |                   | 75,382   |
| Aug                                              | 94,521  |         |                   | 75,382   |
| Sep                                              | 74,244  |         |                   | 75,382   |
| Oct                                              | 64,758  |         |                   | 75,382   |
| Nov                                              | 59,066  |         |                   | 75,382   |
| Dec                                              | 63,191  |         |                   | 75,406   |
| Total                                            | 887,273 | 388,520 |                   | 904,608  |
| Overall % change compared to this time last year |         |         |                   | ↓ 13%    |