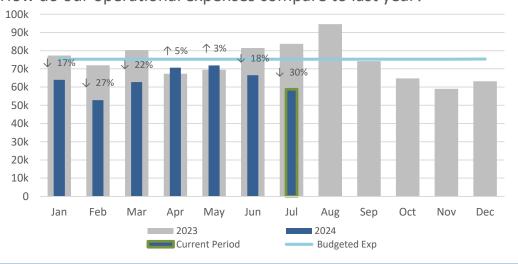

# How do our operational expenses compare to last year?

So far this year, are our expenses over or under what we budgeted?

### **Operational Expense Comparison**

|                                                  |         |         |                   | 2024     |
|--------------------------------------------------|---------|---------|-------------------|----------|
|                                                  |         |         |                   | Budgeted |
| Month                                            | 2023    | 2024    | % Change          | Exp      |
| Jan                                              | 77,349  | 63,960  | ↓ 17%             | 75,382   |
| Feb                                              | 71,932  | 52,815  | ↓ 27%             | 75,382   |
| Mar                                              | 80,288  | 62,741  | ↓ 22%             | 75,382   |
| Apr                                              | 67,269  | 70,612  | ↑ 5%              | 75,382   |
| May                                              | 69,496  | 71,842  | ↑ <mark>3%</mark> | 75,382   |
| Jun                                              | 81,435  | 66,550  | ↓ 18%             | 75,382   |
| Jul                                              | 83,724  | 58,816  | ↓ 30%             | 75,382   |
| Aug                                              | 94,521  |         |                   | 75,382   |
| Sep                                              | 74,244  |         |                   | 75,382   |
| Oct                                              | 64,758  |         |                   | 75,382   |
| Nov                                              | 59,066  |         |                   | 75,382   |
| Dec                                              | 63,191  |         |                   | 75,406   |
| Total                                            | 887,273 | 447,336 |                   | 904,608  |
| Overall % change compared to this time last year |         |         | ↓ <b>16%</b>      |          |