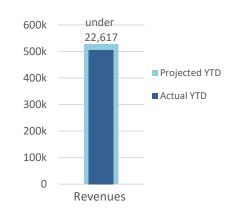

So far this year, are our revenues over or under what we projected?

\* Blue highlights denote months with 5 weeks.

| Revenues      |              |  |
|---------------|--------------|--|
| Projected YTD | 527,674      |  |
| Actual YTD    | 505,057      |  |
| Difference    | under 22,617 |  |