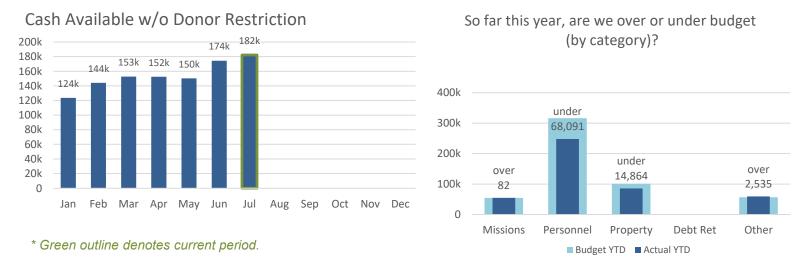

## Cash Available w/o Donor Restriction

| Month | Cash & Cash<br>Equivalents | Liabilities &<br>Restricted<br>Cash | Cash<br>Available |
|-------|----------------------------|-------------------------------------|-------------------|
| Jan   | 325,245                    | (201,719)                           | 123,526           |
| Feb   | 338,321                    | (194,084)                           | 144,237           |
| Mar   | 356,041                    | (203,442)                           | 152,598           |
| Apr   | 390,211                    | (237,802)                           | 152,409           |
| Мау   | 386,605                    | (236,316)                           | 150,289           |
| Jun   | 396,247                    | (221,795)                           | 174,452           |
| Jul   | 400,356                    | (218,132)                           | 182,225           |
| Aug   |                            |                                     |                   |
| Sep   |                            |                                     |                   |
| Oct   |                            |                                     |                   |
| Nov   |                            |                                     |                   |
| Dec   |                            |                                     |                   |

### Budget Expense Category, Actual vs. Budget

| Expense<br>Category | % of Total<br>Actual | Actual YTD | Budget YTD | Variance     |
|---------------------|----------------------|------------|------------|--------------|
| Missions            | 12%                  | 54,704     | 54,622     | over 82      |
| Personnel           | 55%                  | 247,738    | 315,829    | under 68,091 |
| Property            | 19%                  | 85,770     | 100,633    | under 14,864 |
| Debt Ret            | 0%                   | -          | -          |              |
| Other               | 13%                  | 59,125     | 56,590     | over 2,535   |
| Total               | 100%                 | 447,336    | 527,674    | under 80,338 |