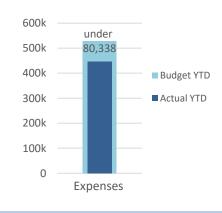

# How do our operational expenses compare to last year?

So far this year, are our expenses over or under what we budgeted?

| Expenses   |              |  |  |
|------------|--------------|--|--|
| Budget YTD | 527,674      |  |  |
| Actual YTD | 447,336      |  |  |
| Difference | under 80,338 |  |  |