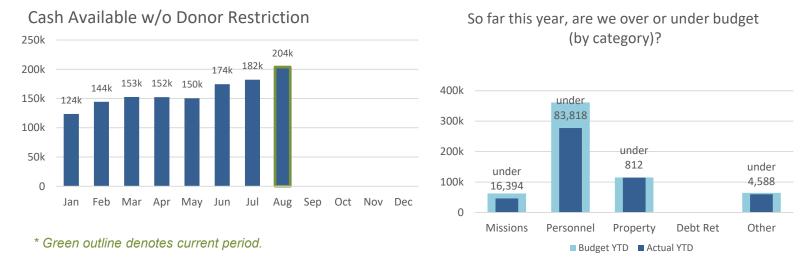

### Cash Available w/o Donor Restriction

| Month | Cash & Cash<br>Equivalents | Liabilities &<br>Restricted<br>Cash | Cash<br>Available |
|-------|----------------------------|-------------------------------------|-------------------|
| Jan   | 325,245                    | (201,719)                           | 123,526           |
| Feb   | 338,321                    | (194,084)                           | 144,237           |
| Mar   | 356,041                    | (203,442)                           | 152,598           |
| Apr   | 390,211                    | (237,802)                           | 152,409           |
| Мау   | 386,605                    | (236,316)                           | 150,289           |
| Jun   | 396,247                    | (221,795)                           | 174,452           |
| Jul   | 400,356                    | (218,132)                           | 182,225           |
| Aug   | 392,936                    | (189,236)                           | 203,700           |
| Sep   |                            |                                     |                   |
| Oct   |                            |                                     |                   |
| Nov   |                            |                                     |                   |
| Dec   |                            |                                     |                   |