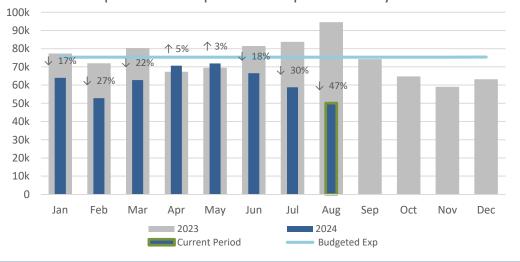

### Revenue w/o Donor Restriction Comparison

|                                                  |         |         |             | 2024<br>Projected |
|--------------------------------------------------|---------|---------|-------------|-------------------|
| Month                                            | 2023    | 2024    | % Change    | Rev               |
| Jan                                              | 63,289  | 62,983  | ↓ 0%        | 75,382            |
| Feb                                              | 72,709  | 73,526  | ↑ 1%        | 75,382            |
| Mar                                              | 76,083  | 71,102  | ↓ 7%        | 75,382            |
| Apr                                              | 80,120  | 70,423  | ↓ 12%       | 75,382            |
| May                                              | 66,454  | 69,722  | ↑ 5%        | 75,382            |
| Jun                                              | 59,390  | 90,713  | ↑ 53%       | 75,382            |
| Jul                                              | 88,770  | 66,589  | ↓ 25%       | 75,382            |
| Aug                                              | 62,267  | 71,583  | ↑ 15%       | 75,382            |
| Sep                                              | 56,101  |         |             | 75,382            |
| Oct                                              | 71,905  |         |             | 75,382            |
| Nov                                              | 74,057  |         |             | 75,382            |
| Dec                                              | 124,224 |         |             | 75,406            |
| Total                                            | 895,368 | 576,640 |             | 904,608           |
| Overall % change compared to this time last year |         |         | ↑ <b>1%</b> |                   |

\* Blue highlights denote months with 5 weeks.

| Revenues      |              |  |
|---------------|--------------|--|
| Projected YTD | 603,056      |  |
| Actual YTD    | 576,640      |  |
| Difference    | under 26,416 |  |