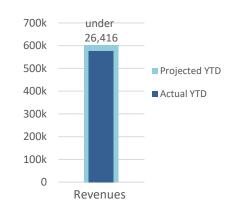

### How do our operational expenses compare to last year?

So far this year, are our expenses over or under what we budgeted?

### Budget Expense Category, Actual vs. Budget

| Expense<br>Category | % of Total<br>Actual | Actual YTD | Budget YTD | Variance      |
|---------------------|----------------------|------------|------------|---------------|
| Missions            | 9%                   | 46,031     | 62,425     | under 16,394  |
| Personnel           | 56%                  | 277,129    | 360,948    | under 83,818  |
| Property            | 23%                  | 114,197    | 115,009    | under 812     |
| Debt Ret            | 0%                   | -          | -          |               |
| Other               | 12%                  | 60,086     | 64,674     | under 4,588   |
| Total               | 100%                 | 497,444    | 603,056    | under 105,613 |