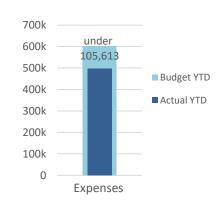

### How do our operational expenses compare to last year?

So far this year, are our expenses over or under what we budgeted?

#### **Operational Expense Comparison**

| -                                                |         |         |                   | 2024<br>Budgeted |
|--------------------------------------------------|---------|---------|-------------------|------------------|
| Month                                            | 2023    | 2024    | % Change          | Exp              |
| Jan                                              | 77,349  | 63,960  | ↓ 17%             | 75,382           |
| Feb                                              | 71,932  | 52,815  | ↓ 27%             | 75,382           |
| Mar                                              | 80,288  | 62,741  | ↓ 22%             | 75,382           |
| Apr                                              | 67,269  | 70,612  | ↑ 5%              | 75,382           |
| May                                              | 69,496  | 71,842  | ↑ <mark>3%</mark> | 75,382           |
| Jun                                              | 81,435  | 66,550  | ↓ 18%             | 75,382           |
| Jul                                              | 83,724  | 58,816  | ↓ 30%             | 75,382           |
| Aug                                              | 94,521  | 50,108  | ↓ 47%             | 75,382           |
| Sep                                              | 74,244  |         |                   | 75,382           |
| Oct                                              | 64,758  |         |                   | 75,382           |
| Nov                                              | 59,066  |         |                   | 75,382           |
| Dec                                              | 63,191  |         |                   | 75,406           |
| Total                                            | 887,273 | 497,444 |                   | 904,608          |
| Overall % change compared to this time last year |         |         | ↓ <b>21%</b>      |                  |

| Expenses   |               |  |  |
|------------|---------------|--|--|
| Budget YTD | 603,056       |  |  |
| Actual YTD | 497,444       |  |  |
| Difference | under 105,613 |  |  |