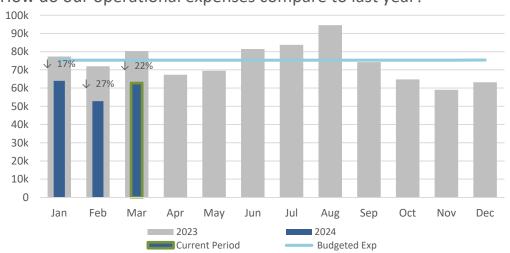

## So far this year, are our revenues over or under what we projected?

How do our operational expenses compare to last year?

### Operational Expense Comparison

|       |         |         |          | 2024<br>Budgeted |
|-------|---------|---------|----------|------------------|
| Month | 2023    | 2024    | % Change | Exp              |
| Jan   | 77,349  | 63,960  | 17%      | 75,382           |
|       | ,       | *       | *        | ,                |
| Feb   | 71,932  | 52,815  | ↓ 27%    | 75,382           |
| Mar   | 80,288  | 62,741  | ↓ 22%    | 75,382           |
| Apr   | 67,269  |         |          | 75,382           |
| May   | 69,496  |         |          | 75,382           |
| Jun   | 81,435  |         |          | 75,382           |
| Jul   | 83,724  |         |          | 75,382           |
| Aug   | 94,521  |         |          | 75,382           |
| Sep   | 74,244  |         |          | 75,382           |
| Oct   | 64,758  |         |          | 75,382           |
| Nov   | 59,066  |         |          | 75,382           |
| Dec   | 63,191  |         |          | 75,406           |
| Total | 887,273 | 179,516 |          | 904,608          |

Overall % change compared to this time last year...