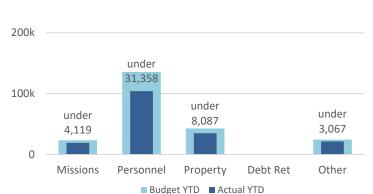

# So far this year, are our expenses over or under what we budgeted?

So far this year: Revenues w/o Donor Restrictions - Operational Expenses = \$28,095

Run Date: 04-09-2024

<sup>\*</sup> Green outline denotes current period.

#### Budget Expense Category, Actual vs. Budget

| Expense<br>Category | % of Total<br>Actual | Actual YTD | Budget YTD | Variance     |
|---------------------|----------------------|------------|------------|--------------|
| Missions            | 11%                  | 19,291     | 23,410     | under 4,119  |
| Personnel           | 58%                  | 103,998    | 135,355    | under 31,358 |
| Property            | 19%                  | 34,793     | 42,879     | under 8,087  |
| Debt Ret            | 0%                   | -          | -          |              |
| Other               | 12%                  | 21,435     | 24,502     | under 3,067  |
| Total               | 100%                 | 179,516    | 226,146    | under 46,630 |