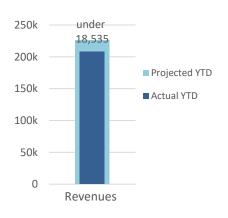

## So far this year, are our revenues over or under what we projected?

How do our operational expenses compare to last year?

#### Revenues

Projected YTD 226,146
Actual YTD 207,611
Difference... under 18,535