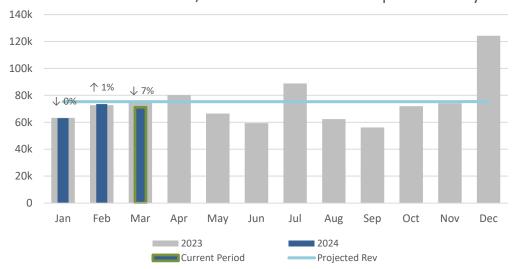

## Gashland Presbyterian Church

March 2024 Month 3 of 12

So far this year, are we over or under budget (by category)?

How does our revenue w/o donor restriction compare to last year?

#### Revenue w/o Donor Restriction Comparison

Nov Dec

|       |         |         |          | 2024<br>Projected |
|-------|---------|---------|----------|-------------------|
| Month | 2023    | 2024    | % Change | Rev               |
| Jan   | 63,289  | 62,983  | ↓ 0%     | 75,382            |
| Feb   | 72,709  | 73,526  | ↑ 1%     | 75,382            |
| Mar   | 76,083  | 71,102  | ↓ 7%     | 75,382            |
| Apr   | 80,120  |         |          | 75,382            |
| May   | 66,454  |         |          | 75,382            |
| Jun   | 59,390  |         |          | 75,382            |
| Jul   | 88,770  |         |          | 75,382            |
| Aug   | 62,267  |         |          | 75,382            |
| Sep   | 56,101  |         |          | 75,382            |
| Oct   | 71,905  |         |          | 75,382            |
| Nov   | 74,057  |         |          | 75,382            |
| Dec   | 124,224 |         |          | 75,406            |
| Total | 895,368 | 207,611 |          | 904,608           |

**↓ 2%** 

↓ 22%

Overall % change compared to this time last year...