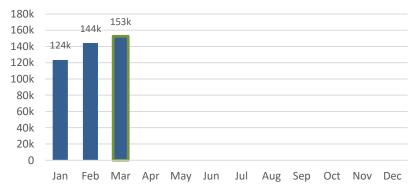

#### Cash Available w/o Donor Restriction

| Month | Cash & Cash<br>Equivalents | Liabilities &<br>Restricted<br>Cash | Cash<br>Available |
|-------|----------------------------|-------------------------------------|-------------------|
| Jan   | 325,245                    | (201,719)                           | 123,526           |
| Feb   | 338,321                    | (194,084)                           | 144,237           |
| Mar   | 356,041                    | (203,442)                           | 152,598           |
| Apr   |                            |                                     |                   |
| May   |                            |                                     |                   |
| Jun   |                            |                                     |                   |
| Jul   |                            |                                     |                   |
| Aug   |                            |                                     |                   |
| Sep   |                            |                                     |                   |
| Oct   |                            |                                     |                   |