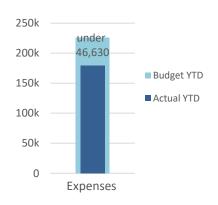

#### Expenses

Budget YTD 226,146
Actual YTD 179,516
Difference... under 46,630

<sup>\*</sup> Blue highlights denote months with 5 weeks.

<sup>\*</sup> Blue highlights denote months with 5 weeks.