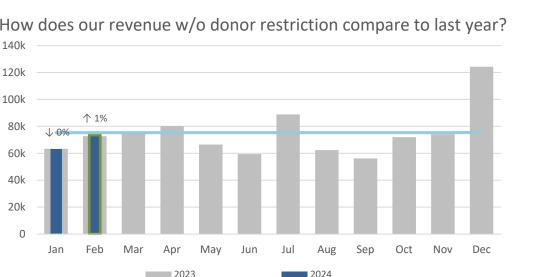

# Gashland Presbyterian Church February 2024

Month 2 of 12

\* Green outline denotes current period.

Projected Rev

How does our revenue w/o donor restriction compare to last year?

So far this year, are our revenues over or under what we projected?

### Revenue w/o Donor Restriction Comparison

|                                                  |         |         |             | 2024<br>Projected |
|--------------------------------------------------|---------|---------|-------------|-------------------|
| Month                                            | 2023    | 2024    | % Change    | Rev               |
| Jan                                              | 63,289  | 62,983  | ↓ 0%        | 75,382            |
| Feb                                              | 72,709  | 73,526  | ↑ 1%        | 75,382            |
| Mar                                              | 76,083  |         |             | 75,382            |
| Apr                                              | 80,120  |         |             | 75,382            |
| May                                              | 66,454  |         |             | 75,382            |
| Jun                                              | 59,390  |         |             | 75,382            |
| Jul                                              | 88,770  |         |             | 75,382            |
| Aug                                              | 62,267  |         |             | 75,382            |
| Sep                                              | 56,101  |         |             | 75,382            |
| Oct                                              | 71,905  |         |             | 75,382            |
| Nov                                              | 74,057  |         |             | 75,382            |
| Dec                                              | 124,224 |         |             | 75,406            |
| Total                                            | 895,368 | 136,509 |             | 904,608           |
| Overall % change compared to this time last year |         |         | ↑ <b>0%</b> |                   |

\* Blue highlights denote months with 5 weeks.