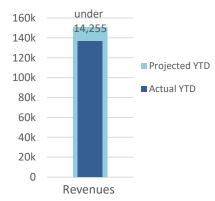

| Revenues      |              |  |
|---------------|--------------|--|
| Projected YTD | 150,764      |  |
| Actual YTD    | 136,509      |  |
| Difference    | under 14,255 |  |

| Expenses   |              |  |  |
|------------|--------------|--|--|
| Budget YTD | 150,764      |  |  |
| Actual YTD | 116,775      |  |  |
| Difference | under 33,989 |  |  |