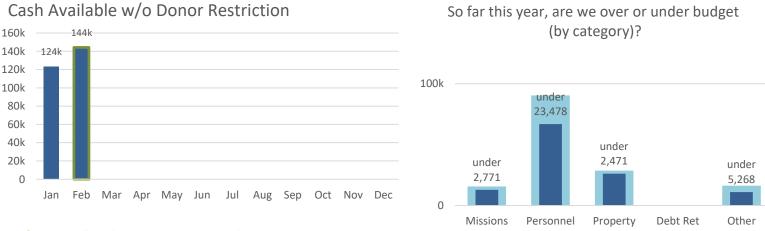

# Cash Available w/o Donor Restriction

| Month | Cash & Cash<br>Equivalents | Liabilities &<br>Restricted<br>Cash | Cash<br>Available |
|-------|----------------------------|-------------------------------------|-------------------|
| Jan   | 325,245                    | (201,719)                           | 123,526           |
| Feb   | 338,321                    | (194,084)                           | 144,237           |
| Mar   |                            |                                     |                   |
| Apr   |                            |                                     |                   |
| May   |                            |                                     |                   |
| Jun   |                            |                                     |                   |
| Jul   |                            |                                     |                   |
| Aug   |                            |                                     |                   |
| Sep   |                            |                                     |                   |
| Oct   |                            |                                     |                   |
| Nov   |                            |                                     |                   |
| Dec   |                            |                                     |                   |
|       |                            |                                     |                   |

## Budget Expense Category, Actual vs. Budget

| Expense<br>Category | % of Total<br>Actual | Actual YTD | Budget YTD | Variance     |
|---------------------|----------------------|------------|------------|--------------|
| Missions            | 11%                  | 12,835     | 15,606     | under 2,771  |
| Personnel           | 57%                  | 66,759     | 90,237     | under 23,478 |
| Property            | 22%                  | 26,115     | 28,586     | under 2,471  |
| Debt Ret            | 0%                   | -          | -          |              |
| Other               | 9%                   | 11,066     | 16,335     | under 5,268  |
| Total               | 100%                 | 116,775    | 150,764    | under 33,989 |