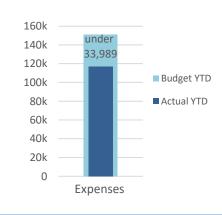

# How do our operational expenses compare to last year?

Current Period

So far this year, are our expenses over or under what we budgeted?

| Revenues      |              |  |
|---------------|--------------|--|
| Projected YTD | 150,764      |  |
| Actual YTD    | 136,509      |  |
| Difference    | under 14,255 |  |

| Expenses   |              |  |  |
|------------|--------------|--|--|
| Budget YTD | 150,764      |  |  |
| Actual YTD | 116,775      |  |  |
| Difference | under 33,989 |  |  |