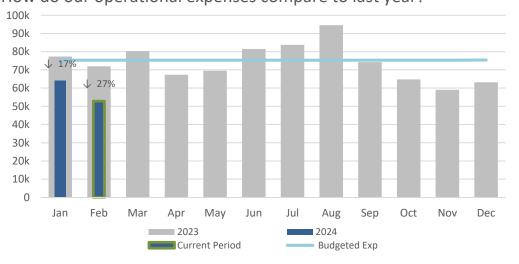

# How do our operational expenses compare to last year?

Current Period

So far this year, are our expenses over or under what we budgeted?

### **Operational Expense Comparison**

|                                                  |         |         |              | 2024<br>Budgeted |
|--------------------------------------------------|---------|---------|--------------|------------------|
| Month                                            | 2023    | 2024    | % Change     | Exp              |
| Jan                                              | 77,349  | 63,960  | ↓ 17%        | 75,382           |
| Feb                                              | 71,932  | 52,815  | ↓ 27%        | 75,382           |
| Mar                                              | 80,288  |         |              | 75,382           |
| Apr                                              | 67,269  |         |              | 75,382           |
| May                                              | 69,496  |         |              | 75,382           |
| Jun                                              | 81,435  |         |              | 75,382           |
| Jul                                              | 83,724  |         |              | 75,382           |
| Aug                                              | 94,521  |         |              | 75,382           |
| Sep                                              | 74,244  |         |              | 75,382           |
| Oct                                              | 64,758  |         |              | 75,382           |
| Nov                                              | 59,066  |         |              | 75,382           |
| Dec                                              | 63,191  |         |              | 75,406           |
| Total                                            | 887,273 | 116,775 |              | 904,608          |
| Overall % change compared to this time last year |         |         | ↓ <b>22%</b> |                  |

\* Blue highlights denote months with 5 weeks.