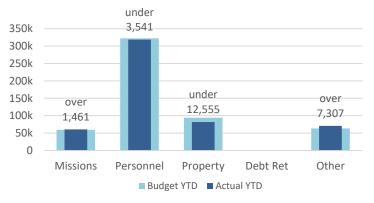

## Budget Expense Category, Actual vs. Budget

| Expense<br>Category | % of Total<br>Actual | Actual YTD | Budget YTD | Variance     |
|---------------------|----------------------|------------|------------|--------------|
| Missions            | 11%                  | 60,728     | 59,267     | over 1,461   |
| Personnel           | 60%                  | 318,481    | 322,021    | under 3,541  |
| Property            | 15%                  | 81,770     | 94,325     | under 12,555 |
| Debt Ret            | 0%                   | -          | -          |              |
| Other               | 13%                  | 70,514     | 63,207     | over 7,307   |
| Total               | 100%                 | 531,493    | 538,820    | under 7,327  |