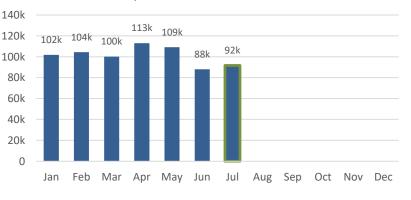

## Cash Available w/o Donor Restriction

\* Green outline denotes current period.

#### Cash Available w/o Donor Restriction

| Month | Cash & Cash<br>Equivalents | Liabilities &<br>Restricted<br>Cash | Cash<br>Available |
|-------|----------------------------|-------------------------------------|-------------------|
| Jan   | 302,425                    | (200,544)                           | 101,881           |
| Feb   | 292,444                    | (188,027)                           | 104,417           |
| Mar   | 295,004                    | (194,792)                           | 100,212           |
| Apr   | 330,598                    | (217,535)                           | 113,063           |
| Мау   | 346,220                    | (237,100)                           | 109,120           |
| Jun   | 308,054                    | (220,078)                           | 87,975            |
| Jul   | 292,616                    | (200,895)                           | 91,721            |
| Aug   |                            |                                     |                   |
| Sep   |                            |                                     |                   |
| Oct   |                            |                                     |                   |
| Nov   |                            |                                     |                   |
| Dec   |                            |                                     |                   |