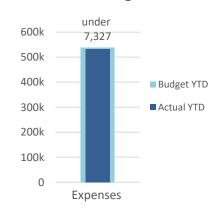

### How does our revenue w/o donor restriction compare to last year?

So far this year, are our expenses over or under what we budgeted?

(\$24,679)

## Budget Expense Category, Actual vs. Budget

| Expense<br>Category | % of Total<br>Actual | Actual YTD | Budget YTD | Variance     |
|---------------------|----------------------|------------|------------|--------------|
| Missions            | 11%                  | 60,728     | 59,267     | over 1,461   |
| Personnel           | 60%                  | 318,481    | 322,021    | under 3,541  |
| Property            | 15%                  | 81,770     | 94,325     | under 12,555 |
| Debt Ret            | 0%                   | -          | -          |              |
| Other               | 13%                  | 70,514     | 63,207     | over 7,307   |
| Total               | 100%                 | 531,493    | 538,820    | under 7,327  |

RevenuesProjected YTD538,820Actual YTD506,814Difference...under 32,006

| Expenses   |             |  |  |
|------------|-------------|--|--|
| Budget YTD | 538,820     |  |  |
| Actual YTD | 531,493     |  |  |
| Difference | under 7,327 |  |  |