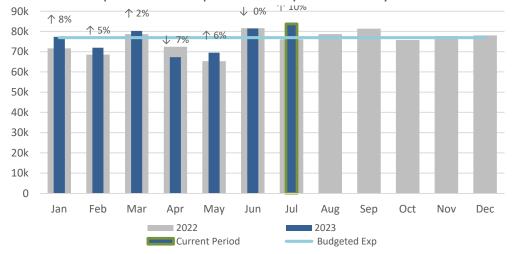

#### **Operational Expense Comparison**

\* Blue highlights denote months with 5 weeks.

| Month                                            | 2022    | 2023    | % Change          | 2023<br>Budgeted<br>Exp |
|--------------------------------------------------|---------|---------|-------------------|-------------------------|
|                                                  | -       |         | 0                 |                         |
| Jan                                              | 71,637  | 77,349  | ↑ 8%              | 76,975                  |
| Feb                                              | 68,585  | 71,932  | ↑ 5%              | 76,974                  |
| Mar                                              | 78,651  | 80,288  | ↑ <b>2%</b>       | 76,974                  |
| Apr                                              | 72,461  | 67,269  | ↓ 7%              | 76,974                  |
| May                                              | 65,285  | 69,496  | ↑ <mark>6%</mark> | 76,974                  |
| Jun                                              | 81,636  | 81,435  | ↓ 0%              | 76,974                  |
| Jul                                              | 76,066  | 83,724  | ↑ <b>10%</b>      | 76,974                  |
| Aug                                              | 78,690  |         |                   | 76,974                  |
| Sep                                              | 81,387  |         |                   | 76,974                  |
| Oct                                              | 75,786  |         |                   | 76,974                  |
| Nov                                              | 77,766  |         |                   | 76,974                  |
| Dec                                              | 78,020  |         |                   | 76,974                  |
| Total                                            | 905,970 | 531,493 |                   | 923,692                 |
| Overall % change compared to this time last year |         |         |                   | ↑ <b>3%</b>             |

\* Blue highlights denote months with 5 weeks.