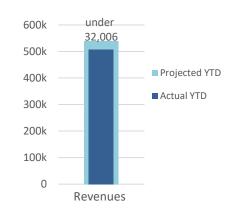

RevenuesProjected YTD538,820Actual YTD506,814Difference...under 32,006

| Expenses   |             |  |  |
|------------|-------------|--|--|
| Budget YTD | 538,820     |  |  |
| Actual YTD | 531,493     |  |  |
| Difference | under 7,327 |  |  |