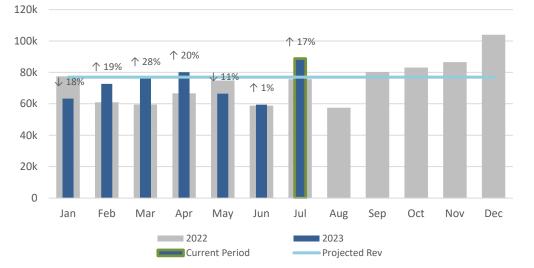

#### Revenue w/o Donor Restriction Comparison

|                                                  |         |         |             | 2023<br>Projected |
|--------------------------------------------------|---------|---------|-------------|-------------------|
| Month                                            | 2022    | 2023    | % Change    | Rev               |
| Jan                                              | 77,459  | 63,289  | ↓ 18%       | 76,975            |
| Feb                                              | 60,931  | 72,709  | ↑ 19%       | 76,974            |
| Mar                                              | 59,510  | 76,083  | ↑ 28%       | 76,974            |
| Apr                                              | 66,665  | 80,120  | ↑ 20%       | 76,974            |
| May                                              | 74,760  | 66,454  | ↓ 11%       | 76,974            |
| Jun                                              | 58,770  | 59,390  | ↑ 1%        | 76,974            |
| Jul                                              | 75,602  | 88,770  | ↑ 17%       | 76,974            |
| Aug                                              | 57,528  |         |             | 76,974            |
| Sep                                              | 80,235  |         |             | 76,974            |
| Oct                                              | 83,092  |         |             | 76,974            |
| Nov                                              | 86,537  |         |             | 76,974            |
| Dec                                              | 103,958 |         |             | 76,974            |
| Total                                            | 885,047 | 506,814 |             | 923,692           |
| Overall % change compared to this time last year |         |         | ↑ <b>7%</b> |                   |

\* Blue highlights denote months with 5 weeks.