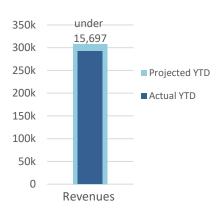

### Revenues

Projected YTD 307,897
Actual YTD 292,201
Difference... under 15,697