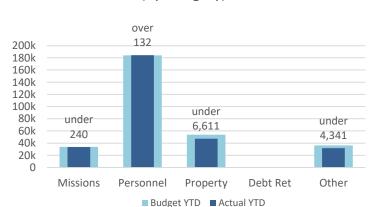

## Budget Expense Category, Actual vs. Budget

| Expense<br>Category | % of Total<br>Actual | Actual YTD | Budget YTD | Variance     |
|---------------------|----------------------|------------|------------|--------------|
| Missions            | 11%                  | 33,626     | 33,867     | under 240    |
| Personnel           | 62%                  | 184,145    | 184,012    | over 132     |
| Property            | 16%                  | 47,289     | 53,900     | under 6,611  |
| Debt Ret            | 0%                   | -          | -          |              |
| Other               | 11%                  | 31,778     | 36,119     | under 4,341  |
| Total               | 100%                 | 296,838    | 307,897    | under 11,059 |