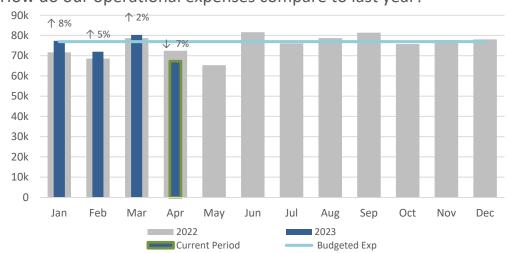

# Gashland Presbyterian Church

April 2023 Month 4 of 12

How does our revenue w/o donor restriction compare to last year?

So far this year, are our revenues over or under what we projected?

How do our operational expenses compare to last year?

So far this year, are our expenses over or under what we budgeted?

So far this year: Revenues w/o Donor Restrictions - Operational Expenses = (\$4,637)

Run Date: 05-09-2023

<sup>\*</sup> Green outline denotes current period.

# Operational Expense Comparison

|       |         |         |              | 2023     |
|-------|---------|---------|--------------|----------|
|       |         |         |              | Budgeted |
| Month | 2022    | 2023    | % Change     | Exp      |
| Jan   | 71,637  | 77,349  | ↑8%          | 76,975   |
| Feb   | 68,585  | 71,932  | ↑ 5%         | 76,974   |
| Mar   | 78,651  | 80,288  | ↑ <b>2</b> % | 76,974   |
| Apr   | 72,461  | 67,269  | ↓ 7%         | 76,974   |
| May   | 65,285  |         |              | 76,974   |
| Jun   | 81,636  |         |              | 76,974   |
| Jul   | 76,066  |         |              | 76,974   |
| Aug   | 78,690  |         |              | 76,974   |
| Sep   | 81,387  |         |              | 76,974   |
| Oct   | 75,786  |         |              | 76,974   |
| Nov   | 77,766  |         |              | 76,974   |
| Dec   | 78,020  |         |              | 76,974   |
| Total | 905,970 | 296,838 |              | 923,692  |

Overall % change compared to this time last year...

↑ **2**%