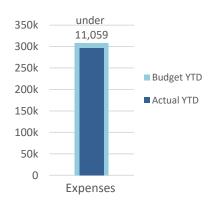

### Expenses

Budget YTD 307,897 Actual YTD 296,838 Difference... under 11,059

<sup>\*</sup> Blue highlights denote months with 5 weeks.

<sup>\*</sup> Blue highlights denote months with 5 weeks.