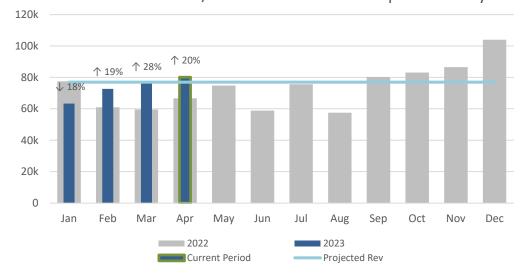

## Revenue w/o Donor Restriction Comparison

Nov Dec

| Nov<br>Dec<br><b>Total</b> | 86,537<br>103,958<br><b>885,047</b> | 292,201 |          | 76,974<br>76,974<br>76,974<br><b>923,692</b> |
|----------------------------|-------------------------------------|---------|----------|----------------------------------------------|
| Oct                        | 83,092                              |         |          | 76,974                                       |
| Sep                        | 80,235                              |         |          | 76,974                                       |
| Aug                        | 57,528                              |         |          | 76,974                                       |
| Jul                        | 75,602                              |         |          | 76,974                                       |
| Jun                        | 58,770                              |         |          | 76,974                                       |
| May                        | 74,760                              |         |          | 76,974                                       |
| Apr                        | 66,665                              | 80,120  | ↑ 20%    | 76,974                                       |
| Mar                        | 59,510                              | 76,083  | ↑ 28%    | 76,974                                       |
| Feb                        | 60,931                              | 72,709  | ↑ 19%    | 76,974                                       |
| Jan                        | 77,459                              | 63,289  | ↓ 18%    | 76,975                                       |
| Month                      | 2022                                | 2023    | % Change | 2023<br>Projected<br>Rev                     |

Overall % change compared to this time last year...  $\uparrow$  10%