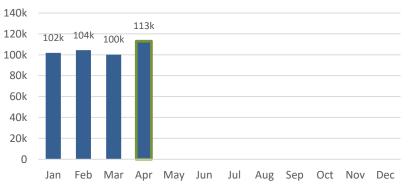

## Cash Available w/o Donor Restriction

| Month | Cash & Cash<br>Equivalents | Liabilities &<br>Restricted<br>Cash | Cash<br>Available |
|-------|----------------------------|-------------------------------------|-------------------|
| Jan   | 302,425                    | (200,544)                           | 101,881           |
| Feb   | 292,444                    | (188,027)                           | 104,417           |
| Mar   | 295,004                    | (194,792)                           | 100,212           |
| Apr   | 330,598                    | (217,535)                           | 113,063           |
| May   |                            |                                     |                   |
| Jun   |                            |                                     |                   |
| Jul   |                            |                                     |                   |
| Aug   |                            |                                     |                   |
| Sep   |                            |                                     |                   |
| Oct   |                            |                                     |                   |