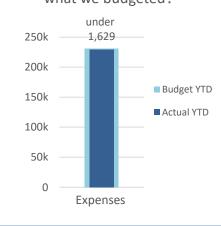

## How do our operational expenses compare to last year?

So far this year, are our expenses over or under what we budgeted?

| Expenses   |             |  |
|------------|-------------|--|
| Budget YTD | 230,923     |  |
| Actual YTD | 229,294     |  |
| Difference | under 1,629 |  |