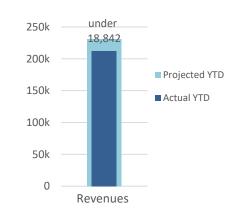

## How does our revenue w/o donor restriction compare to last year?

So far this year, are our revenues over or under what we projected?

\* Blue highlights denote months with 5 weeks.

| Revenues      |              |  |
|---------------|--------------|--|
| Projected YTD | 230,923      |  |
| Actual YTD    | 212,081      |  |
| Difference    | under 18,842 |  |