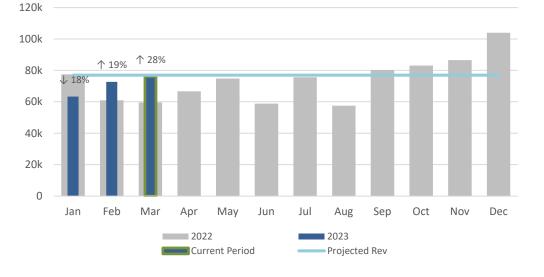

## How does our revenue w/o donor restriction compare to last year?

So far this year, are our revenues over or under what we projected?

### Revenue w/o Donor Restriction Comparison

|                                                  |         |         |             | 2023<br>Projected |
|--------------------------------------------------|---------|---------|-------------|-------------------|
| Month                                            | 2022    | 2023    | % Change    | Rev               |
| Jan                                              | 77,459  | 63,289  | ↓ 18%       | 76,975            |
| Feb                                              | 60,931  | 72,709  | ↑ 19%       | 76,974            |
| Mar                                              | 59,510  | 76,083  | ↑ 28%       | 76,974            |
| Apr                                              | 66,665  |         |             | 76,974            |
| May                                              | 74,760  |         |             | 76,974            |
| Jun                                              | 58,770  |         |             | 76,974            |
| Jul                                              | 75,602  |         |             | 76,974            |
| Aug                                              | 57,528  |         |             | 76,974            |
| Sep                                              | 80,235  |         |             | 76,974            |
| Oct                                              | 83,092  |         |             | 76,974            |
| Nov                                              | 86,537  |         |             | 76,974            |
| Dec                                              | 103,958 |         |             | 76,974            |
| Total                                            | 885,047 | 212,081 |             | 923,692           |
| Overall % change compared to this time last year |         |         | ↑ <b>7%</b> |                   |