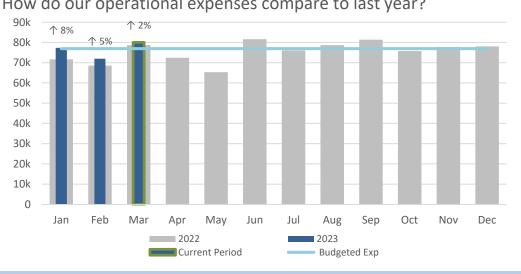

## How do our operational expenses compare to last year?

So far this year, are our expenses over or under what we budgeted?

#### **Operational Expense Comparison**

| ·                                                |         | 0000    |             | 2023<br>Budgeted |
|--------------------------------------------------|---------|---------|-------------|------------------|
| Month                                            | 2022    | 2023    | % Change    | Exp              |
| Jan                                              | 71,637  | 77,349  | ↑ 8%        | 76,975           |
| Feb                                              | 68,585  | 71,932  | ↑ 5%        | 76,974           |
| Mar                                              | 78,651  | 80,013  | ↑ <b>2%</b> | 76,974           |
| Apr                                              | 72,461  |         |             | 76,974           |
| May                                              | 65,285  |         |             | 76,974           |
| Jun                                              | 81,636  |         |             | 76,974           |
| Jul                                              | 76,066  |         |             | 76,974           |
| Aug                                              | 78,690  |         |             | 76,974           |
| Sep                                              | 81,387  |         |             | 76,974           |
| Oct                                              | 75,786  |         |             | 76,974           |
| Nov                                              | 77,766  |         |             | 76,974           |
| Dec                                              | 78,020  |         |             | 76,974           |
| Total                                            | 905,970 | 229,294 |             | 923,692          |
| Overall % change compared to this time last year |         |         | ↑ <b>5%</b> |                  |